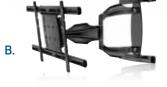

### **B. Articulating Wall Arm** Model shown: SA761PU

Ensure versatile screen placement with the ability to extend into the room, swivel and tilt a TV screen for any desired viewing angle.

C. 8' HDMI<sup>™</sup> Cable