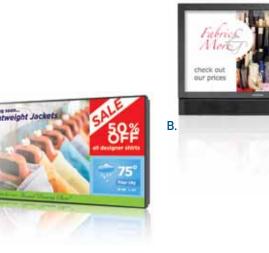

### **Promote your business**

Digital signage is a great way to promote your products or services or deliver information to customers. Take your communications beyond print with a digital signage solution.

### A. 46" Class LCD<sup>1</sup>

Model shown: 460UTn-UD Create a virtually seamless video wall display. It features bezels of just 2.4 mm on the bottom and right, and 4.3 mm on the top and left, for a total of 6.7 mm screen to screen. Includes integrated digital signage software and processor.

### B. 42" Class Commercial LCD<sup>1</sup>

Model shown: NS42L350Z1 Connected to a computer or media player, this LCD offers ultra-high brightness for vivid digital signage. It also offers a durable metal design that withstands demanding commercial environments. <sup>1</sup>Screen measured diagonally.