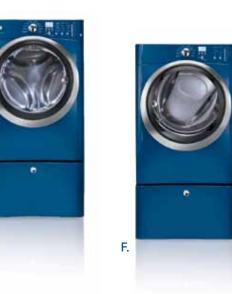

### D Electrolux E. 4.7 Cu. Ft. 11-Cycle Large-Capacity Washer

This ENERGY STAR<sup>®</sup> gualified washer offers one-touch operation, five temperature selections with automatic temperature controls and a luxury-quiet sound package.

### **1** Electrolux

### F. 8.0 Cu. Ft. 11-Cycle Extra-Large **Capacity Electric Dryer**

Get gentle, even drying with this front-load dryer and one-touch control that makes choosing the perfect cycle easy.

Protect your technology with a plan that's backed by 20,000 Geek Squad Agents. We're on duty 24/7. Visit us at GEEKSQUAD.COM.