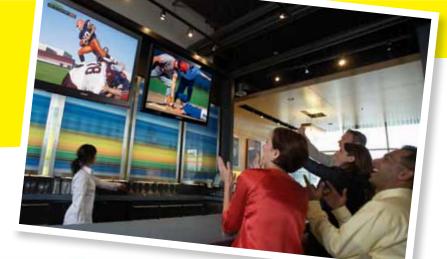

# **ENGAGE AND ENTERTAIN CUSTOMERS**

SONY

Atlas

2-Way Speaker System

These high-performance, easy-to-install speaker systems are perfectly suited for a range of music for your business and public address applications.

**Universal Tilt Wall Mount** Model shown: ST650 Exclusive pre-tensioned universal tilt screen adapters deliver the ultimate ease in horizontal screen adjustment and viewing angle flexibility.

We offer a range of solutions that inform, entertain and keep customers coming back for more.