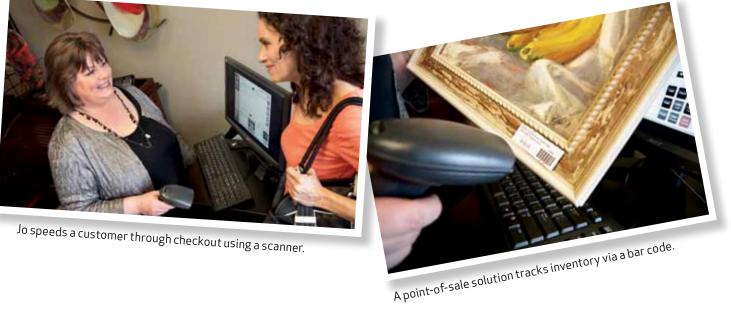

# THE ART OF BUSINESS

"I've always had an entrepreneurial spirit," says Jo Storey, owner of Savage Art Studios & Gallery. "I went back to art school after taking a hiatus from my career and then just never went back. I wanted to start a local marketplace for artists."

Jo's idea became a reality when the city of Savage got involved. The city saw Jo's vision as an opportunity to create an art community and school. As the studio and gallery business began to thrive, Jo realized she needed new technology.

Jo contacted her Best Buy<sup>®</sup> account manager who specializes in working with businesses. He quickly saw that a point-of-sale solution for Jo's retail activities would save her a lot of time. So he developed a solution with industry-standard architecture,

a small footprint and a retail-hardened design. The solution arrived at the studio with a Geek Squad<sup>®</sup> agent to set it up.

"Before, it was almost impossible to take a physical inventory because it would take so long to enter it into the computer," said Jo. "With a point-of-sale solution from Best Buy, I just use the bar code and scan it. Now we have a real inventory of every single painting in the place."

Her Best Buy account manager also set her up with a battery backup solution to protect her business information. "With the old equipment, I worried that it would crash. Now I have battery backup technology. I know the information is safe," said Jo.