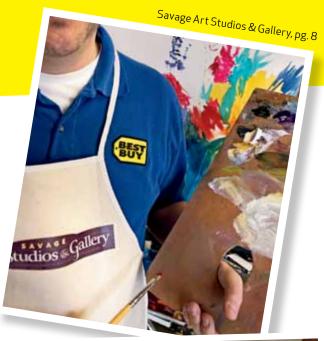

# THE ART OF BUSINESS

"I've always had an entrepreneurial spirit," says Jo Storey, owner of Savage Art Studios & Gallery. "I went back to art school after taking a hiatus from my career and then just never went back. I wanted to start a local marketplace for artists."

Jo's idea became a reality when the city of Savage got involved. The city saw Jo's vision as an opportunity to create an art community and school. As the studio and gallery business began to thrive, Jo realized she needed new technology.

Jo contacted her Best Buy<sup>®</sup> account manager who specializes in working with businesses. He quickly saw that a point-of-sale solution for Jo's retail activities would save her a lot of time. So he developed a solution with industry-standard architecture,

a small footprint and a retail-hardened design. The solution arrived at the studio with a Geek Squad<sup>®</sup> agent to set it up.

"Before, it was almost impossible to take a physical inventory because it would take so long to enter it into the computer," said Jo. "With a point-of-sale solution from Best Buy, I just use the bar code and scan it. Now we have a real inventory of every single painting in the place."

Her Best Buy account manager also set her up with a battery backup solution to protect her business information. "With the old equipment, I worried that it would crash. Now I have battery backup technology. I know the information is safe," said Jo.