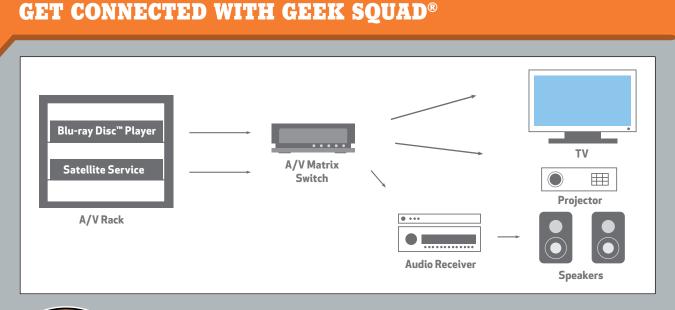

# **ENGAGE AND ENTERTAIN CUSTOMERS**

SONY

Atlas

2-Way Speaker System

These high-performance, easy-to-install speaker systems are perfectly suited for a range of music for your business and public address applications.

BRAVIA® 60" Class LED-LCD HDTV

This HDTV features 1080p technology

for brilliant high-definition images and a

3-D comb filter for enhanced color purity.

Edge LED backlighting with LightSensor

technology monitors the ambient room

lighting conditions and adjusts the backlight intensity accordingly.

Model shown: KDL60EX700

Panasonic. VIERA® 46" Class Plasma HDTV Model shown: TC-P46C2

To get the most out of your HDTV, you've got to get DIRECTV. Drive traffic to your establishment with the most sports in HD and premium packages like exclusive NFL SUNDAY TICKET, MLB EXTRA INNINGS, NBA LEAGUE PASS and more.

### BestBuyForBusinessTrueStories.com

Watch your favorite TV shows, movies and games with this plasma HDTV that features an impressive 600Hz screen refresh rate that reduces blurring during fast-action scenes. The VIERA Link<sup>™</sup> capability makes it easy to control A/V components with one remote.

**Universal Tilt Wall Mount** Model shown: ST650 Exclusive pre-tensioned universal tilt screen adapters deliver the ultimate ease in horizontal screen adjustment and viewing angle flexibility.

We offer a range of solutions that inform, entertain and keep customers coming back for more.