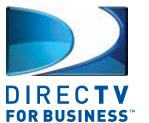

### A. 55" Class LED-LCD HDTV<sup>1</sup> Model shown: UN55C6300SF

Enjoy movies, sports and TV shows on this HDTV that features excellent contrast and black levels, as well as higher power efficiency thanks to the LED-LCD technology. <sup>1</sup>Screen measured diagonally

### **B. Articulating Wall Arm** Model shown: SA761PU

Ensure versatile screen placement with the ability to extend into the room, swivel and tilt a TV screen for any desired viewing angle.

C. 8' HDMI<sup>™</sup> Cable

Connect a Blu-ray Disc™ player to a HDTV and experience stunning video and audio with this 8' HDMI cable.

D. Blu-ray Disc<sup>™</sup> Player Model shown: BD-C550 Connect to the Internet<sup>2</sup> and you'll have instant access to stream movies, listen to music and a wide variety of content through your HDTV. <sup>2</sup>Internet connection required.