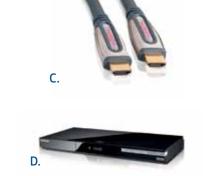

Connect a Blu-ray Disc™ player to a HDTV and experience stunning video and audio with this 8' HDMI cable.

D. Blu-ray Disc<sup>™</sup> Player Model shown: BD-C550 Connect to the Internet<sup>2</sup> and you'll have instant access to stream movies, listen to music and a wide variety of content through your HDTV. <sup>2</sup>Internet connection required.