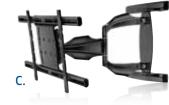

### C. Articulating Wall Arm

Model shown: SA761PU With this wall arm, you can extend a flat-panel screen up to 27.55" from the wall and allow for a full 180 degrees of side-to-side motion for perfect view positioning.