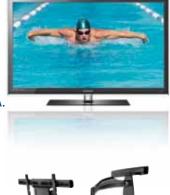

### A. 55" Class LED-LCD HDTV<sup>1</sup> Model shown: UN55C6300SF

Enjoy movies, sports and TV shows on this HDTV that features excellent contrast and black levels, as well as higher power efficiency thanks to the LED-LCD technology. <sup>1</sup>Screen measured diagonally

### **B. Articulating Wall Arm** Model shown: SA761PU

Ensure versatile screen placement with the ability to extend into the room, swivel and tilt a TV screen for any desired viewing angle.

C. 8' HDMI<sup>™</sup> Cable

Connect a Blu-ray Disc™ player to a HDTV and experience stunning video and audio with this 8' HDMI cable.

D. Blu-ray Disc<sup>™</sup> Player Model shown: BD-C550 Connect to the Internet<sup>2</sup> and you'll have instant access to stream movies, listen to music and a wide variety of content through your HDTV. <sup>2</sup>Internet connection required.