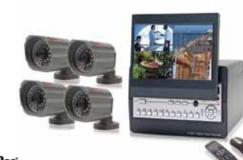

### **Protect your business**

It's important to protect your customers, equipment and merchandise with a video surveillance system. It can also improve management and operational efficiency.

### **Real-Time Surveillance DVR**

This DVR system includes four color CCD cameras, with a built-in 7" motorized flip monitor with a quad processor and multiple recording options. 8 and 16 camera options available.